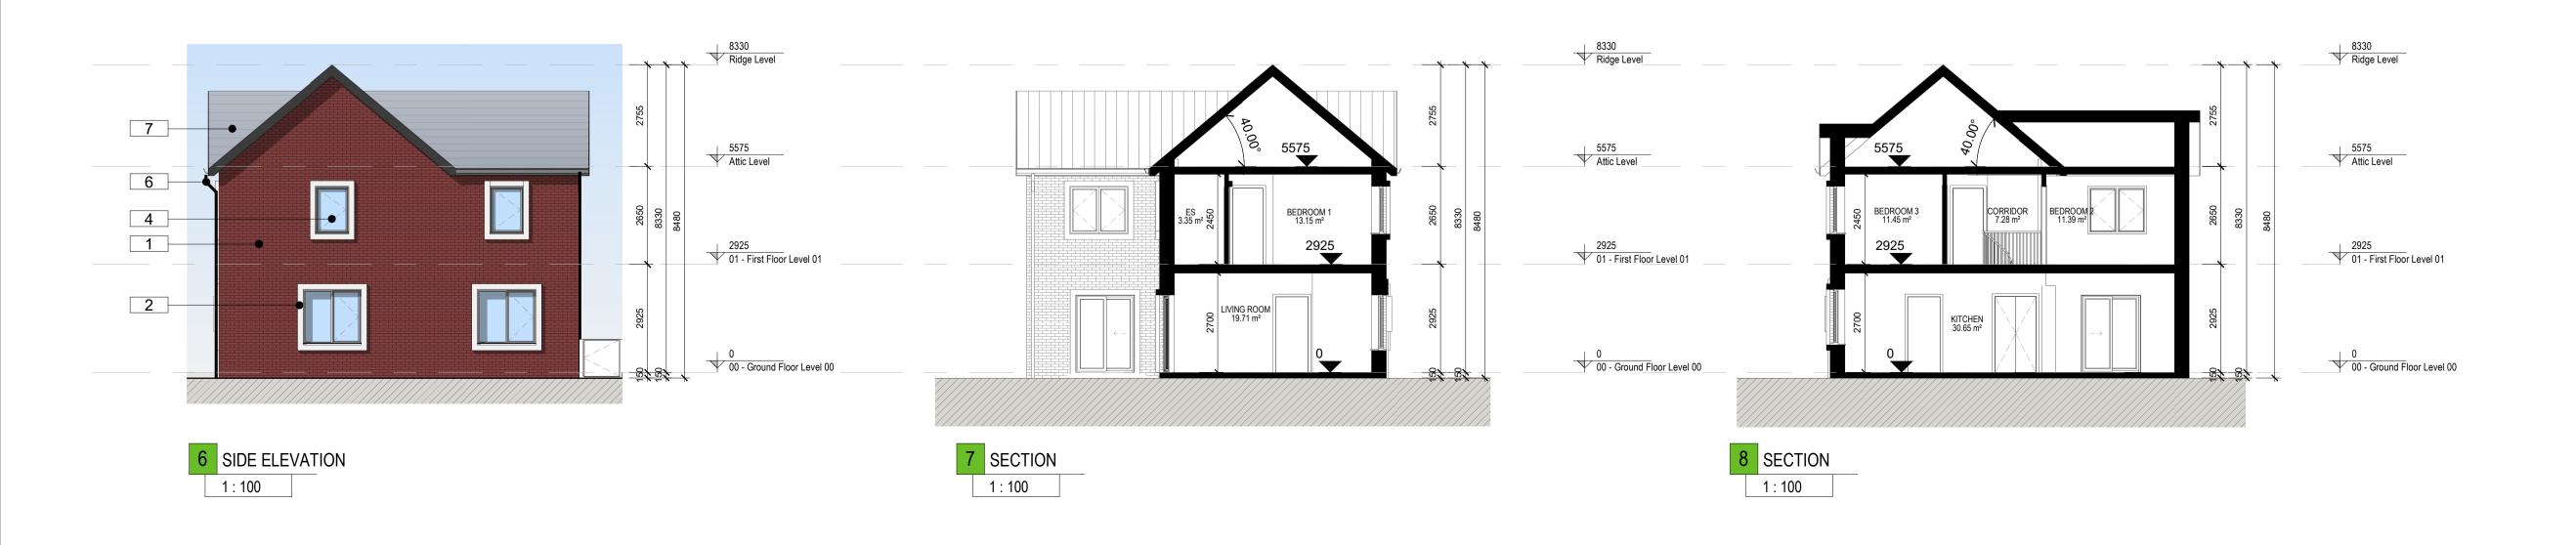

1 : 100

3 HOUSE-3-B/ROOF PLAN

1 : 100

1 : 100

1 : 100

|             | Room Areas&HQA (HOUSE TYPE 3) |       |                      |            |                        |  |  |
|-------------|-------------------------------|-------|----------------------|------------|------------------------|--|--|
| Nam         | e Are                         |       | equired<br>om Area I | Room Width | Required<br>Room Width |  |  |
| BEDROOM 1   | 13.2 m²                       | 13    | 3.7                  | 7          | 2.8                    |  |  |
| BEDROOM 2   | 11.4 m²                       | 11.40 | 2.8                  | 88         | 2.8                    |  |  |
| BEDROOM 3   | 11.4 m²                       | 11.40 | 2.0                  | 65         | 2.8                    |  |  |
| BEDROOM 4   | 7.2 m <sup>2</sup>            | 7.1   | 2.0                  | 65         | 2.1                    |  |  |
| KITCHEN     | 30.6 m <sup>2</sup>           | 15    | -                    |            | -                      |  |  |
| LIVING ROOM | 1 19.7 m <sup>2</sup>         | 15    | 3.8                  | 80         | 3.80                   |  |  |
| ST          | 7.5 m²                        | 6     | _                    |            | -                      |  |  |

Accommodation Schedule&HQA (HOUSE TYPE 3)

| P03 | Planning Application        | 27/06/2022 | CS | Design Team |
|-----|-----------------------------|------------|----|-------------|
| P02 | Pre App to An Bord Pleanála | 15/10/2021 | CS | Design Team |
| P01 | First Issue                 | 01/09/2021 | CS | Design Team |
| Rev | Description                 | Date       | Dr | App by      |
|     |                             |            | h. |             |

Windows / Doors to be selected subject to DEAP Analysis Toughened Glass Balustrade with steel fixing and rails

PVC gutters and rainwater goods to selected colour Selected Blue Black Slate or Tiled Roof Metal Mesh / Perforated Metal Panel

Materials Legend

Selected Brick Work

Selected Light Colour Render Selected Soldier Course Brick Work

CHARACTER AREAS:
A- BARNHILL STREAM
B- BARNHILL CROSS
C- BARNHILL CRESCENT
D- STATION Q SOUTH

& LANDSCAPE ARCHITECT'S DRAWINGS