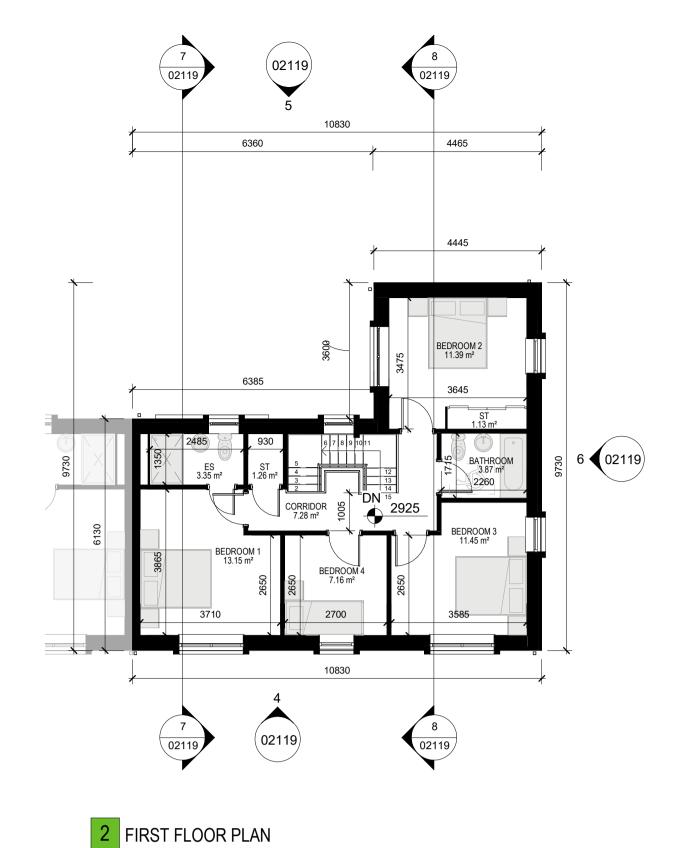

1 : 100

3 HOUSE-3-B/ROOF PLAN

1 : 100

1 : 100

1 : 100

|             | Room Areas&HQA (HOUSE TYPE 3) |       |                      |            |                        |  |  |
|-------------|-------------------------------|-------|----------------------|------------|------------------------|--|--|
| Nam         | e Are                         |       | equired<br>om Area I | Room Width | Required<br>Room Width |  |  |
| BEDROOM 1   | 13.2 m²                       | 13    | 3.7                  | 7          | 2.8                    |  |  |
| BEDROOM 2   | 11.4 m²                       | 11.40 | 2.8                  | 88         | 2.8                    |  |  |
| BEDROOM 3   | 11.4 m²                       | 11.40 | 2.0                  | 65         | 2.8                    |  |  |
| BEDROOM 4   | 7.2 m <sup>2</sup>            | 7.1   | 2.0                  | 65         | 2.1                    |  |  |
| KITCHEN     | 30.6 m <sup>2</sup>           | 15    | -                    |            | -                      |  |  |
| LIVING ROOM | 1 19.7 m <sup>2</sup>         | 15    | 3.8                  | 80         | 3.80                   |  |  |
| ST          | 7.5 m²                        | 6     | _                    |            | -                      |  |  |

Accommodation Schedule&HQA (HOUSE TYPE 3)

| P03 | Planning Application        | 27/06/2022 | CS | Design Team |
|-----|-----------------------------|------------|----|-------------|
| P02 | Pre App to An Bord Pleanála | 15/10/2021 | CS | Design Team |
| P01 | First Issue                 | 01/09/2021 | CS | Design Team |
| Rev | Description                 | Date       | Dr | App by      |
|     |                             |            | h. |             |