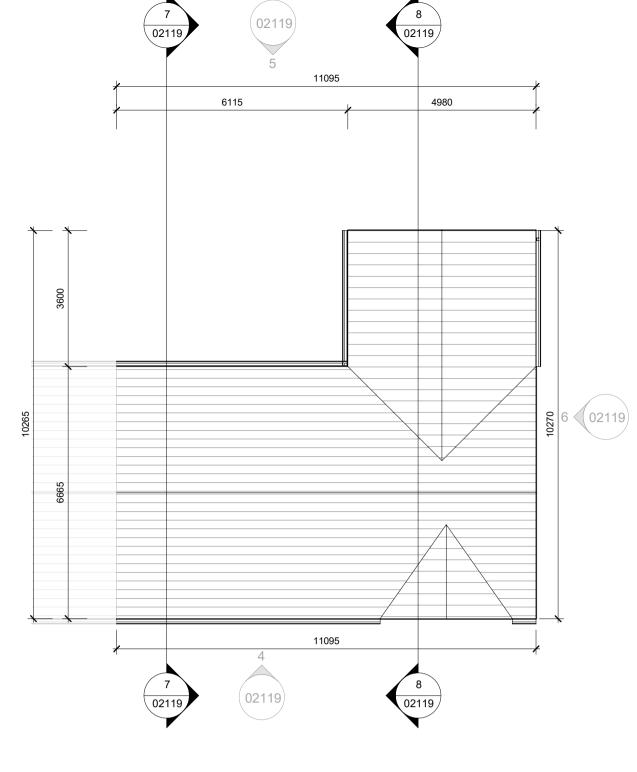

1 : 100

3 HOUSE-3-B/ROOF PLAN

1 : 100

1 : 100

1 : 100

|             | Room Areas&HQA (HOUSE TYPE 3) |       |                      |            |                        |  |  |
|-------------|-------------------------------|-------|----------------------|------------|------------------------|--|--|
| Nam         | e Are                         |       | equired<br>om Area I | Room Width | Required<br>Room Width |  |  |
| BEDROOM 1   | 13.2 m²                       | 13    | 3.7                  | 7          | 2.8                    |  |  |
| BEDROOM 2   | 11.4 m²                       | 11.40 | 2.8                  | 88         | 2.8                    |  |  |
| BEDROOM 3   | 11.4 m²                       | 11.40 | 2.0                  | 65         | 2.8                    |  |  |
| BEDROOM 4   | 7.2 m <sup>2</sup>            | 7.1   | 2.0                  | 65         | 2.1                    |  |  |
| KITCHEN     | 30.6 m <sup>2</sup>           | 15    | -                    |            | -                      |  |  |
| LIVING ROOM | 1 19.7 m <sup>2</sup>         | 15    | 3.8                  | 80         | 3.80                   |  |  |
| ST          | 7.5 m²                        | 6     | _                    |            | -                      |  |  |