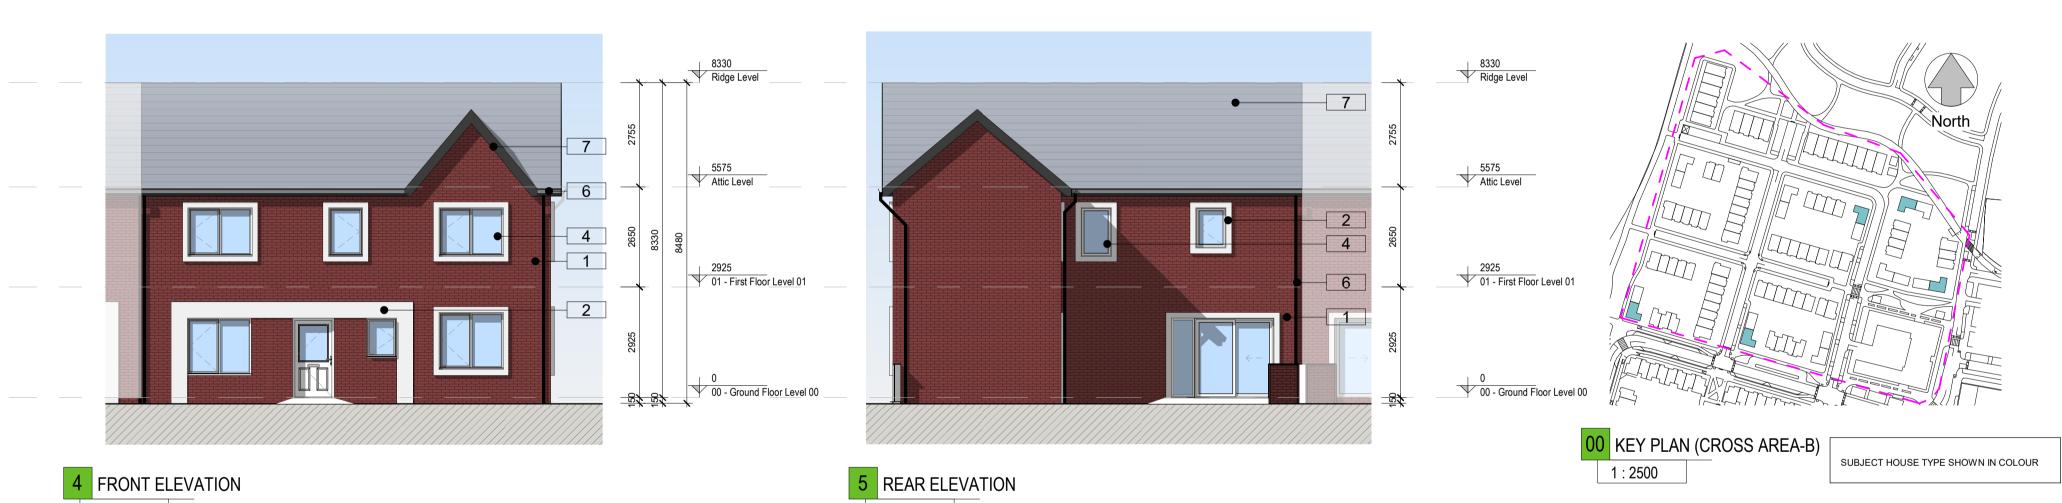

1 : 100

3 HOUSE-3-B/ROOF PLAN

1 : 100

1 : 100

1 : 100

|             | Room Areas&HQA (HOUSE TYPE 3) |       |                      |            |                        |  |  |
|-------------|-------------------------------|-------|----------------------|------------|------------------------|--|--|
| Nam         | e Are                         |       | equired<br>om Area I | Room Width | Required<br>Room Width |  |  |
| BEDROOM 1   | 13.2 m²                       | 13    | 3.7                  | 7          | 2.8                    |  |  |
| BEDROOM 2   | 11.4 m²                       | 11.40 | 2.8                  | 88         | 2.8                    |  |  |
| BEDROOM 3   | 11.4 m²                       | 11.40 | 2.0                  | 65         | 2.8                    |  |  |
| BEDROOM 4   | 7.2 m <sup>2</sup>            | 7.1   | 2.0                  | 65         | 2.1                    |  |  |
| KITCHEN     | 30.6 m <sup>2</sup>           | 15    | -                    |            | -                      |  |  |
| LIVING ROOM | 1 19.7 m <sup>2</sup>         | 15    | 3.8                  | 80         | 3.80                   |  |  |
| ST          | 7.5 m²                        | 6     | _                    |            | -                      |  |  |

Accommodation Schedule&HQA (HOUSE TYPE 3)

| P03 | Planning Application        | 27/06/2022 | CS | Design Team |
|-----|-----------------------------|------------|----|-------------|
| P02 | Pre App to An Bord Pleanála | 15/10/2021 | CS | Design Team |
| P01 | First Issue                 | 01/09/2021 | CS | Design Team |
| Rev | Description                 | Date       | Dr | App by      |
|     |                             |            | h. |             |

Windows / Doors to be selected subject to DEAP Analysis Toughened Glass Balustrade with steel fixing and rails

PVC gutters and rainwater goods to selected colour Selected Blue Black Slate or Tiled Roof Metal Mesh / Perforated Metal Panel

Materials Legend

Selected Brick Work

Selected Light Colour Render Selected Soldier Course Brick Work

CHARACTER AREAS:
A- BARNHILL STREAM
B- BARNHILL CROSS
C- BARNHILL CRESCENT
D- STATION Q SOUTH

& LANDSCAPE ARCHITECT'S DRAWINGS