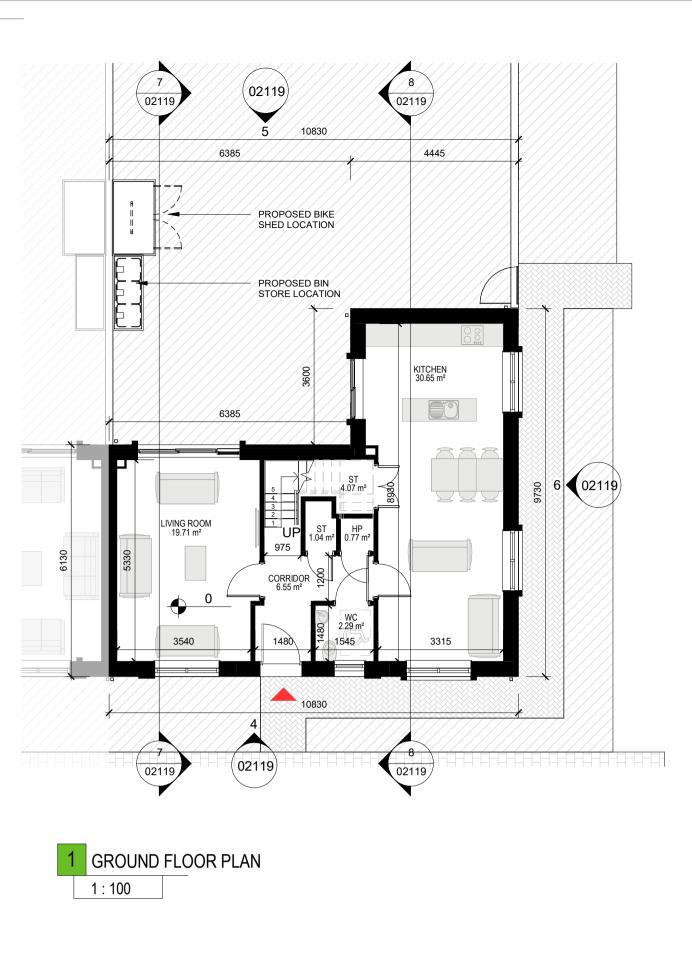

1 : 100

3 HOUSE-3-B/ROOF PLAN

1 : 100

1 : 100

1 : 100

|             | Room Areas&HQA (HOUSE TYPE 3) |       |                      |            |                        |  |  |
|-------------|-------------------------------|-------|----------------------|------------|------------------------|--|--|
| Nam         | e Are                         |       | equired<br>om Area I | Room Width | Required<br>Room Width |  |  |
| BEDROOM 1   | 13.2 m²                       | 13    | 3.7                  | 7          | 2.8                    |  |  |
| BEDROOM 2   | 11.4 m²                       | 11.40 | 2.8                  | 88         | 2.8                    |  |  |
| BEDROOM 3   | 11.4 m²                       | 11.40 | 2.0                  | 65         | 2.8                    |  |  |
| BEDROOM 4   | 7.2 m <sup>2</sup>            | 7.1   | 2.0                  | 65         | 2.1                    |  |  |
| KITCHEN     | 30.6 m <sup>2</sup>           | 15    | -                    |            | -                      |  |  |
| LIVING ROOM | 1 19.7 m <sup>2</sup>         | 15    | 3.8                  | 80         | 3.80                   |  |  |
| ST          | 7.5 m²                        | 6     | _                    |            | -                      |  |  |

Accommodation Schedule&HQA (HOUSE TYPE 3)

| P03 | Planning Application        | 27/06/2022 | CS | Design Team |
|-----|-----------------------------|------------|----|-------------|
| P02 | Pre App to An Bord Pleanála | 15/10/2021 | CS | Design Team |
| P01 | First Issue                 | 01/09/2021 | CS | Design Team |
| Rev | Description                 | Date       | Dr | App by      |
|     |                             |            | h. |             |